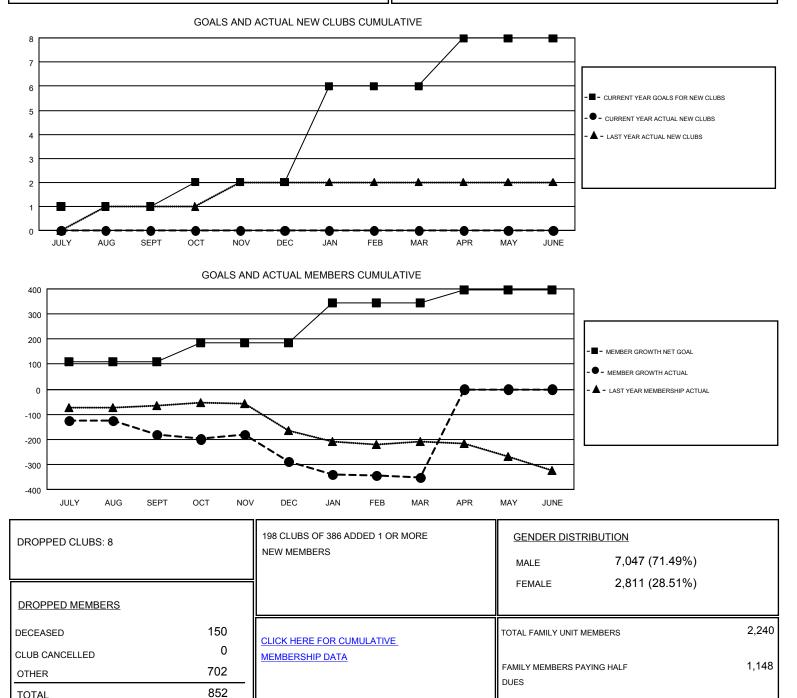

#### STEVE ANTON GMT

| GMT: S                | TEVE ANTON |                 |                 |                       |                           |                         | GMT CA 1                                           |
|-----------------------|------------|-----------------|-----------------|-----------------------|---------------------------|-------------------------|----------------------------------------------------|
| Clubs                 |            |                 |                 | Members               |                           |                         |                                                    |
| RESULTS FOR 2017-2018 |            |                 |                 | RESULTS FOR 2017-2018 |                           |                         |                                                    |
| QUARTER               | NEW CLUI   | 3 GOAL NEW CLUE | S DROPPED CLUBS | QUARTER               | MEMBER GROWTH NET<br>GOAL | MEMBER GROWTH<br>ACTUAL | DROPPED<br>MEMBERS ACTUAL<br>(including transfers) |
| JULY/AUG/SE           | РТ 1       | 0               | 0               | JULY/AUG/SEPT         | 110                       | 191                     | 347                                                |
| OCT/NOV/DEC           | c 1        | 0               | 4               | OCT/NOV/DEC           | 75                        | 189                     | 273                                                |
| JAN/FEB/MAR           | 4          | 0               | 4               | JAN/FEB/MAR           | 160                       | 190                     | 232                                                |
| APR/MAY/JUN           | IE 2       | 0               | 0               | APR/MAY/JUNE          | 50                        | 0                       | 0                                                  |